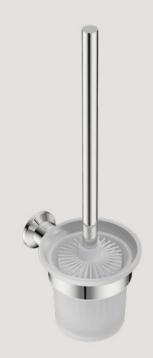

Toilet Brush + Holder Model: 5638 •

Soap Rack Model: 5630 •

Shower Rack 330mm Model: 5620 •

Glass Shelf 330mm Model: 5625 •

Glass Tumbler + Holder Model: 5632 •

Robe Hook Single Model: 5610 •

Robe Hook Double Model: 5611 •