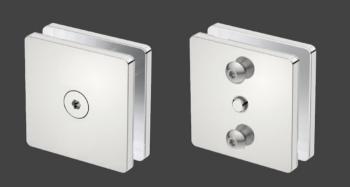

## DESIGNED TO MAKE THE MOST OF GLASS

Secure and precise mountings for bathroom accessories on glass panels and shower doors.

glass mounting RL round Model: 1005

glass mounting RL round

glass mounting RL square Model: 1007

glass mounting RL square

+ pull knob Model: 1006 + pull knob Model: 1008

Glass Mountings are optional extras for bathroom accessories only and available in a polished POLS finish. Model 1005 also available in matt black MBLK finish.