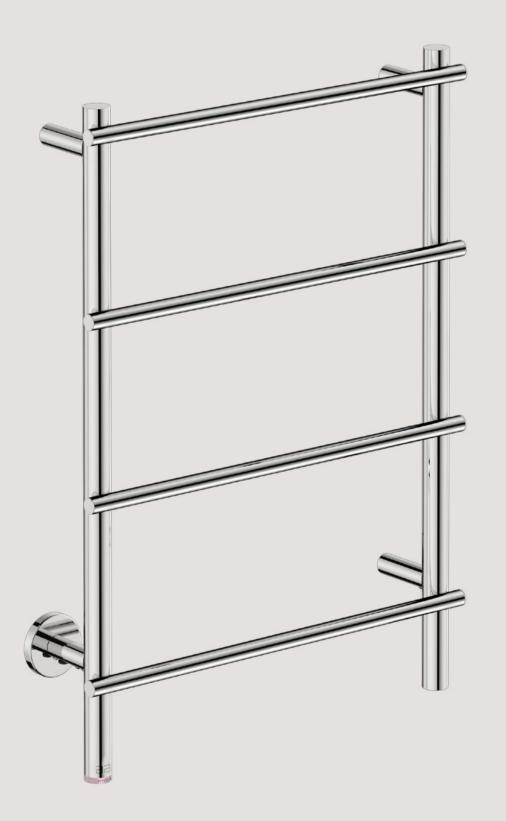

#### Complete the look with... HEATED TOWEL RAILS LOFT COLLECTION

#### HYGIENICALLY DRY

Bathroom Butler heated towel rails use Dry Element Technology or DET which ensures quicker heat up times, reaching optimum temperature within 10min. With the wattage of the average size heated rail being the same as a single light bulb, they don't cost much to run either.