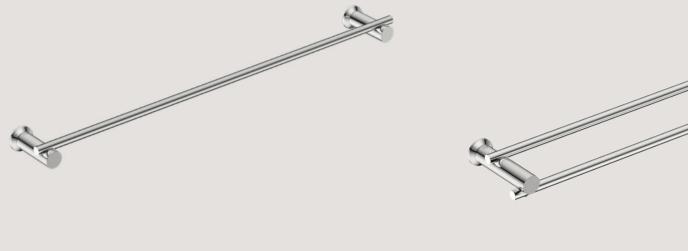

Single Towel Rail Model: 5675, 800mm •

Double Towel Rail Model: 5685, 800mm •

Towel Ring Model: 5640 •

This range is available in a polished POLS finish. For colour options available in this range, refer to the colour discs below each item. Bathroom Butler reserves the right to alter and/or remove designs from time to time without prior notice.