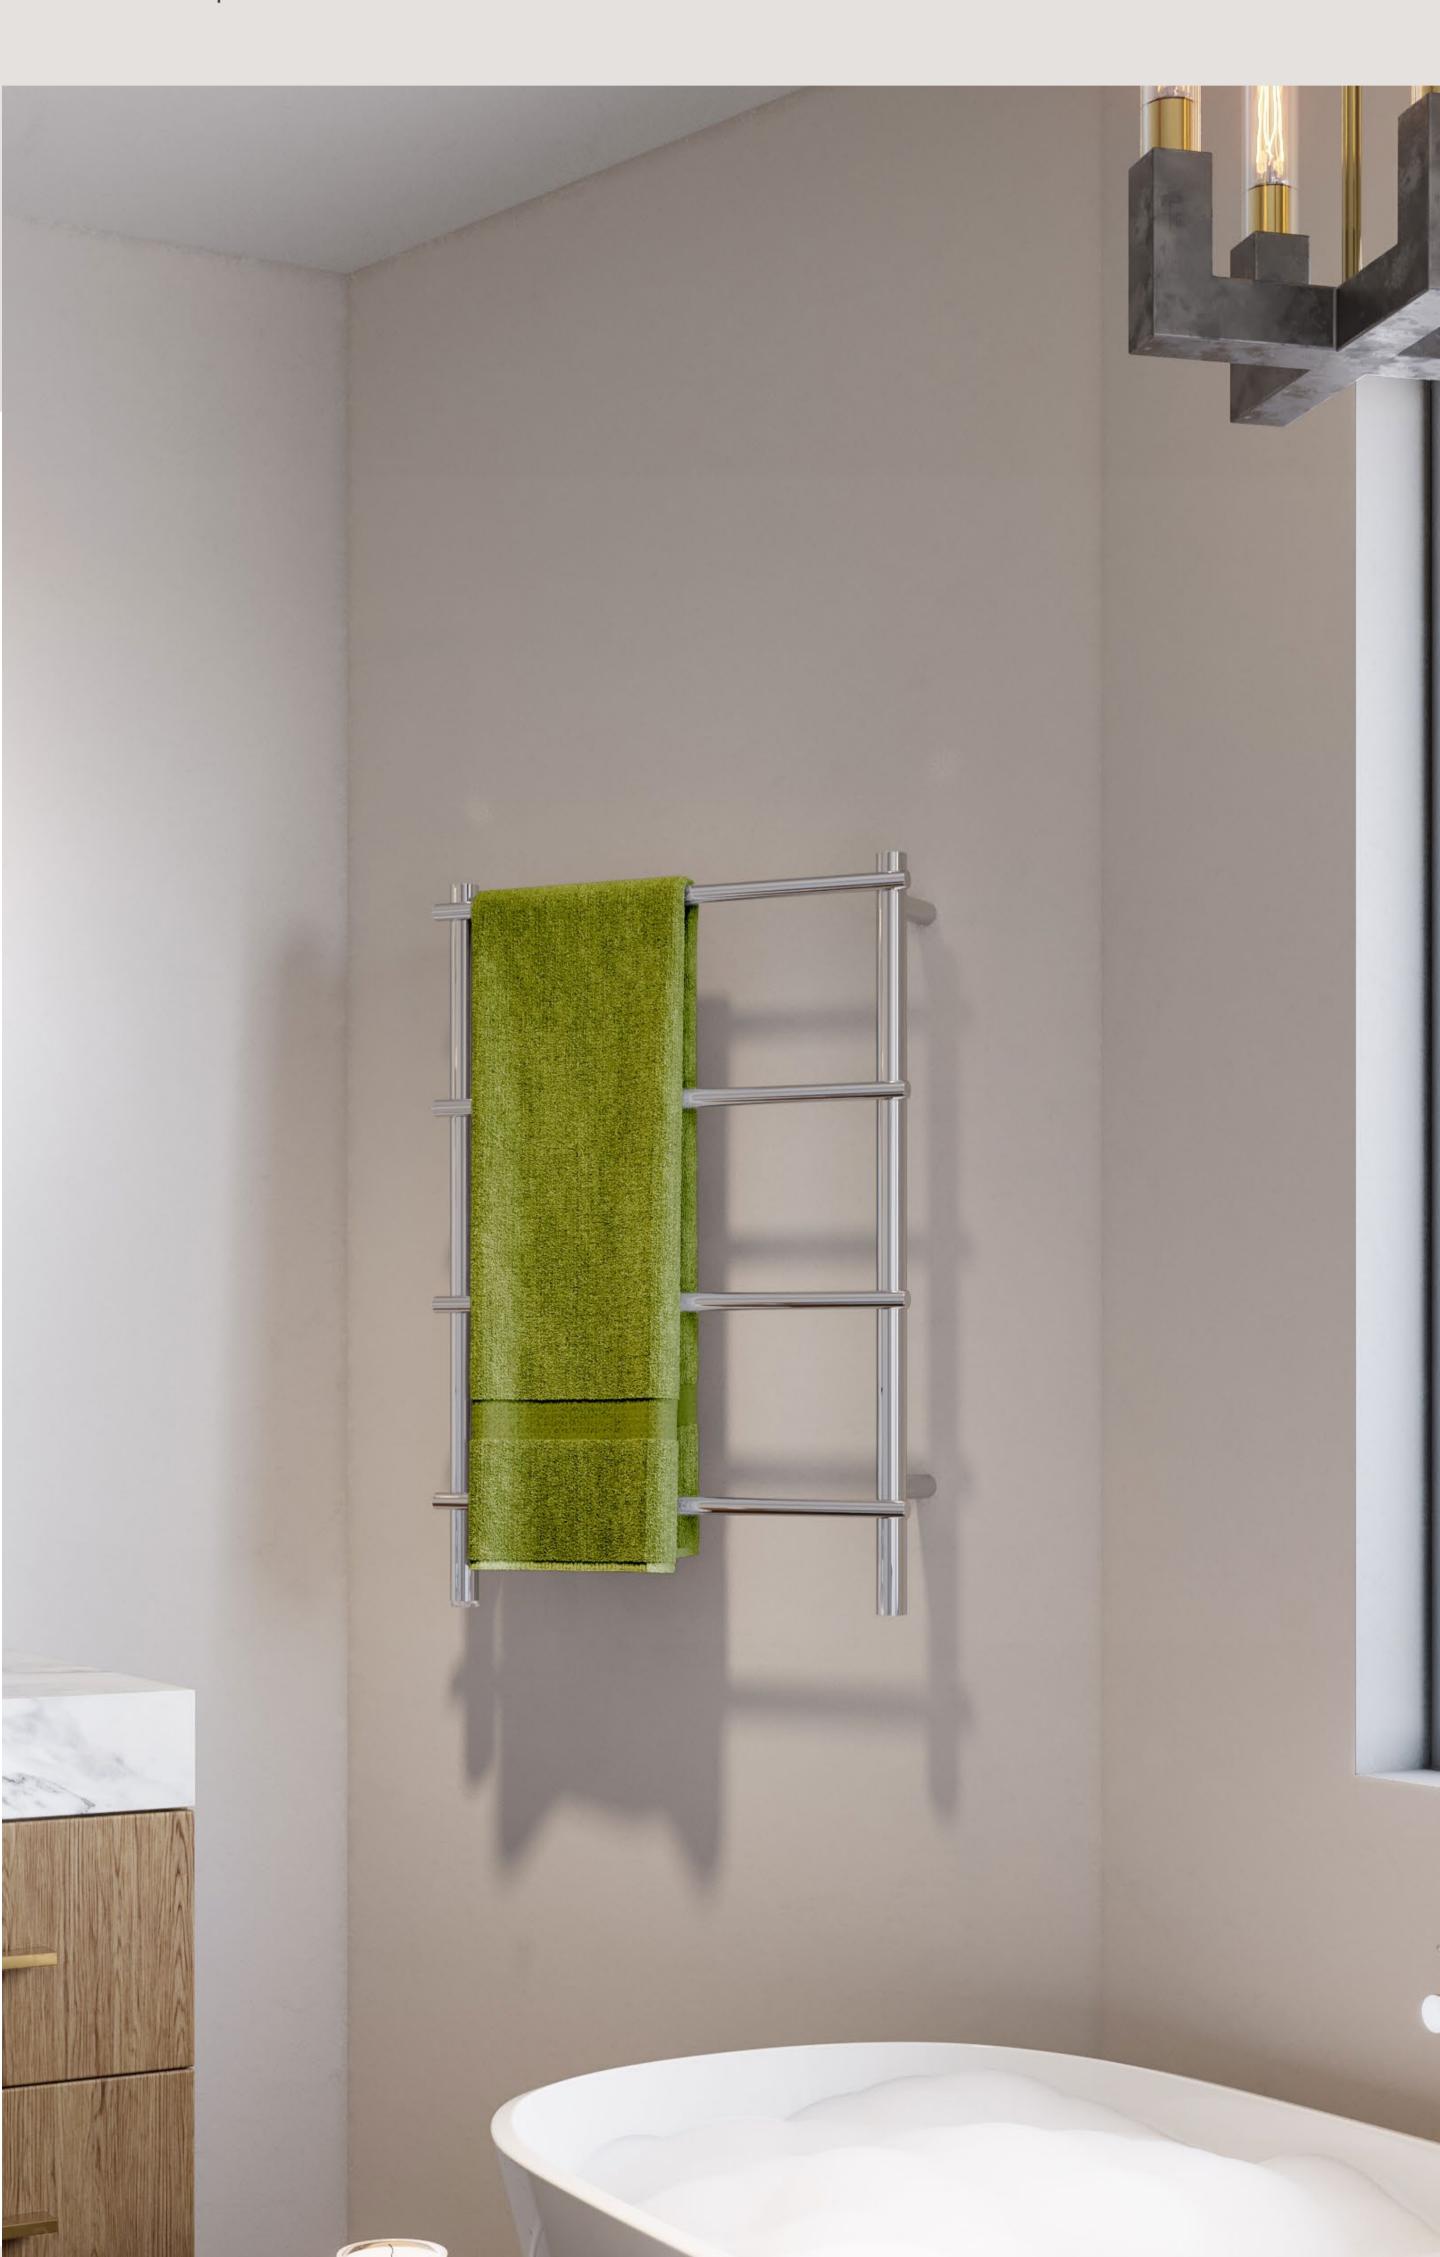

#### Complete the look with... HEATED TOWEL RAILS LOFT COLLECTION

#### HYGIENICALLY DRY

Bathroom Butler heated towel rails use Dry Element Technology or DET which ensures quicker heat up times, reaching optimum temperature within 10min. With the wattage of the average size heated rail being the same as a single light bulb, they don't cost much to run either.