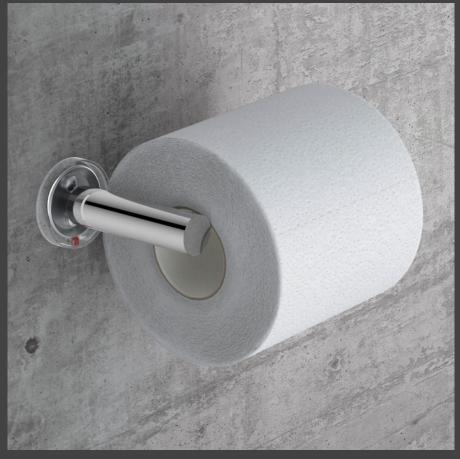

A classic round design with a subtle modern element. It compliments all bathroom styles, providing a sophisticated look and feel with a lasting elegance.

Paper Holder Type 3 Model: 5605 •

Paper Holder Spare Model: 5604 •