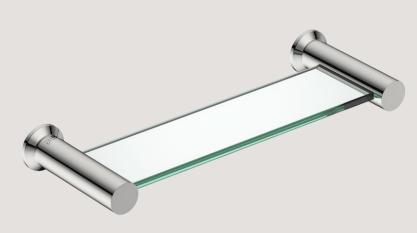

Toilet Brush + Holder Model: 5638 •

Soap Rack Model: 5630 •

Shower Rack 330mm Model: 5620 •

Glass Shelf 330mm Model: 5625 •

Glass Tumbler + Holder Model: 5632 •

Robe Hook Single Model: 5610 •

Robe Hook Double Model: 5611 •