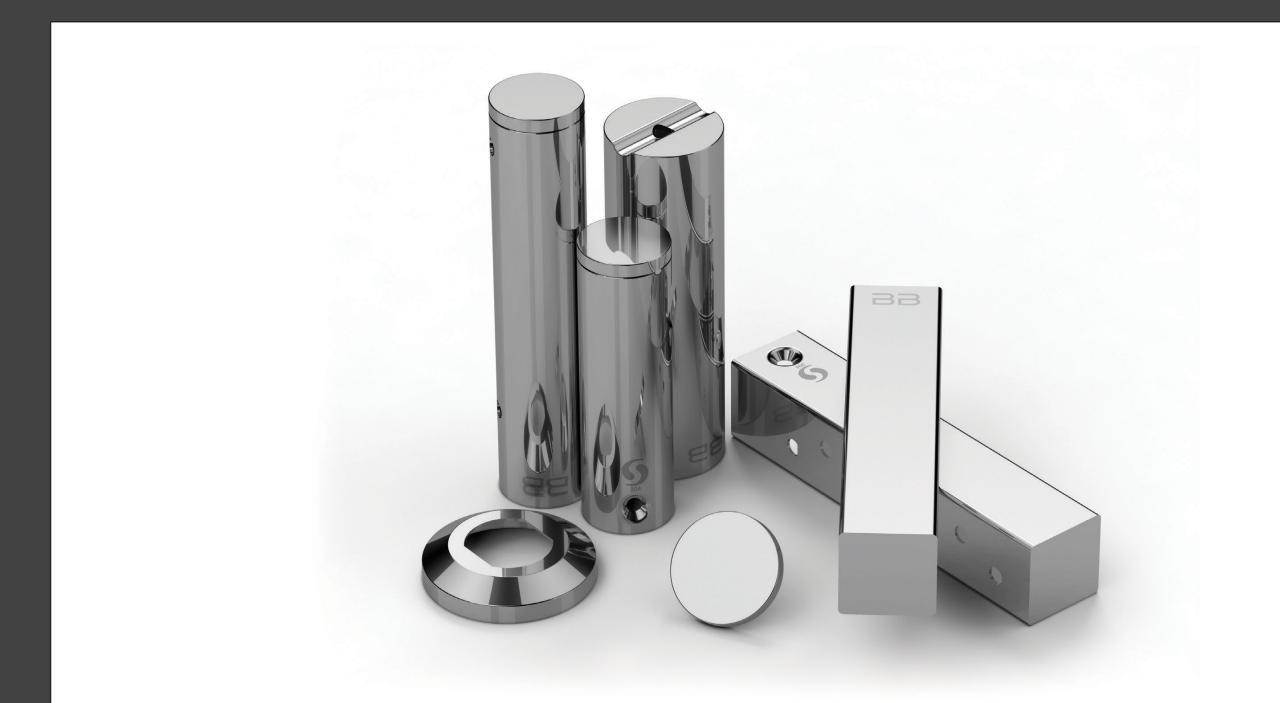

## ENGINEERED DOWN TO THE FINEST DETAIL

Firmly secured to the mounting, the unique RIGID Loc mounting pulls the accessory firmly against the cover plate and locks it securely in place.

Prevents Movement

The gripping ribs along with the adhesive template help prevent movement even on ultra-smooth surfaces.

**Secure Mount** 

As the screw tightens the t-barrel slides down the mounting locking the bathroom accessory securely in place.