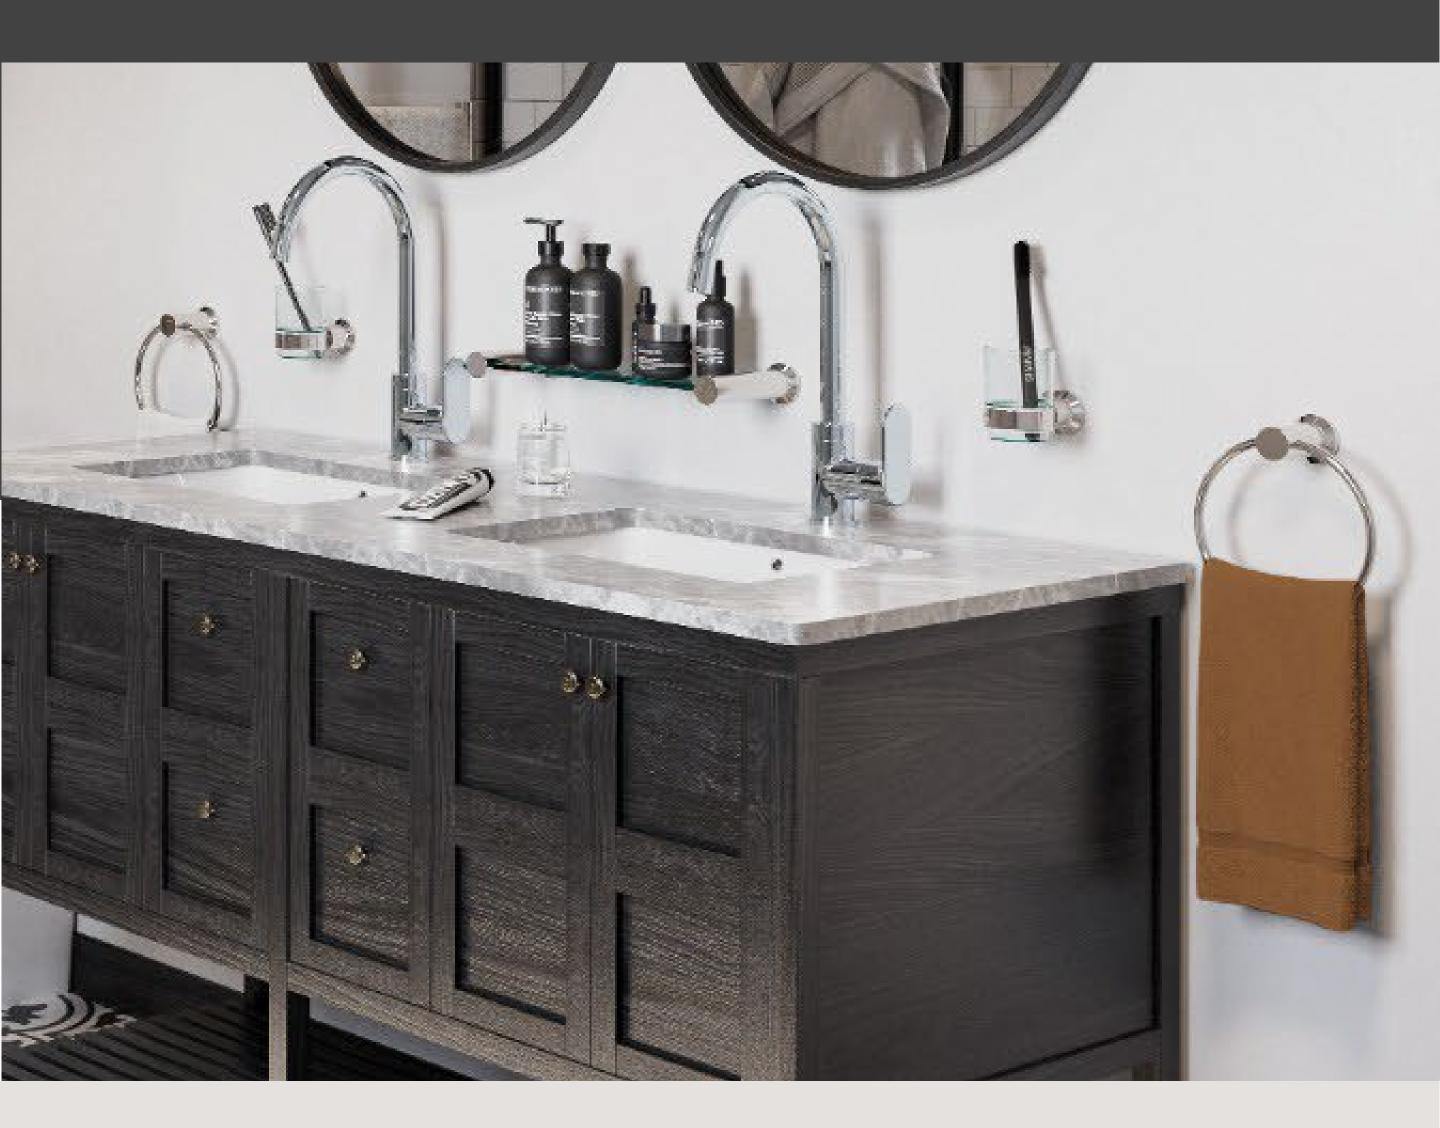

#### Complete the look with... HEATED TOWEL RAILS LOFT COLLECTION

Every detail well considered. Our products are made from one of the finest grades Stainless Steel, combined with flawless design. Meticulous engineering and years of perfecting resulted in the most effective bathroom accessories imaginable turning your bathroom into a space worth showing off.