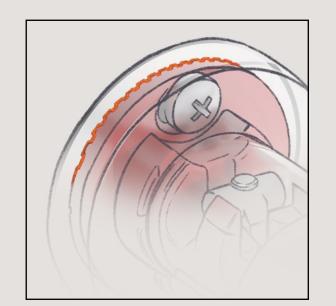

**The Problem** Loose, wobbly bathroom accessories.

The Cause Traditionally bathroom accessories were attached to the mounting using set screws, which had to be retightened regularly to keep the accessory in place.

## ENGINEERED DOWN TO THE FINEST DETAIL

Firmly secured to the mounting, the unique RIGID Loc mounting pulls the accessory firmly against the cover plate and locks it securely in place.

Prevents Movement

The gripping ribs along with the adhesive template help prevent movement even on ultra-smooth surfaces.

**Secure Mount** 

As the screw tightens the t-barrel slides down the mounting locking the bathroom accessory securely in place.