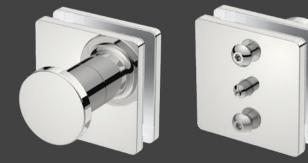

## DESIGNED TO MAKE THE MOST OF GLASS

Secure and precise mountings for bathroom accessories on glass panels and shower doors.

glass mounting RL round Model: 1005

glass mounting RL round

glass mounting RL square Model: 1007

glass mounting RL square

+ pull knob Model: 1006 + pull knob Model: 1008

Glass Mountings are optional extras for bathroom accessories only and available in a polished POLS finish. Model 1005 also available in matt black MBLK finish.