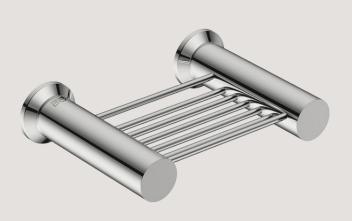

Toilet Brush + Holder Model: 5638 •

Soap Rack Model: 5630 •

Shower Rack 330mm Model: 5620 •

Glass Shelf 330mm Model: 5625 •

Glass Tumbler + Holder Model: 5632 •

Robe Hook Single Model: 5610 •

Robe Hook Double Model: 5611 •