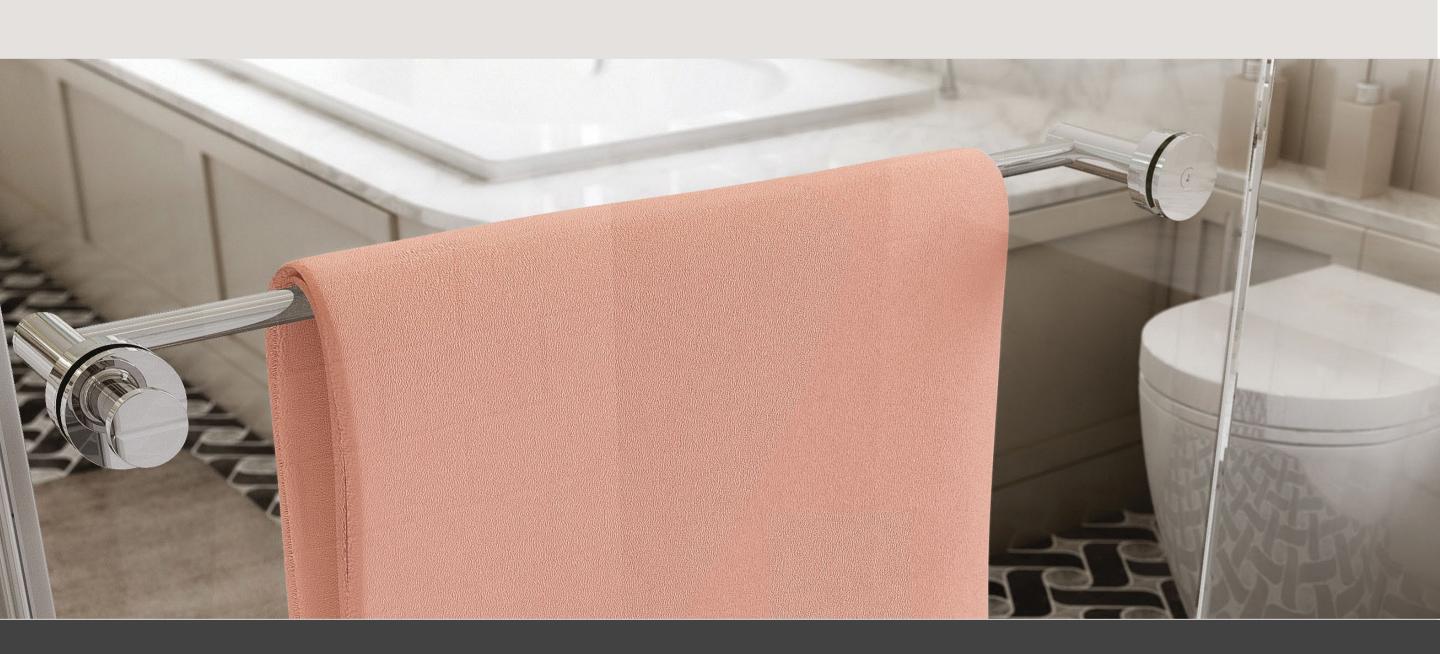

Single Towel Rail Model: 5675, 800mm •

Double Towel Rail Model: 5685, 800mm •

Towel Ring Model: 5640 •

This range is available in a polished POLS finish. For colour options available in this range, refer to the colour discs below each item. Bathroom Butler reserves the right to alter and/or remove designs from time to time without prior notice.

#### Complete the look with... HEATED TOWEL RAILS LOFT COLLECTION