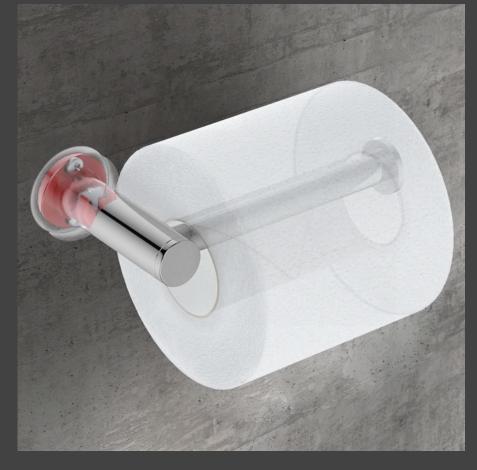

A classic round design with a subtle modern element. It compliments all bathroom styles, providing a sophisticated look and feel with a lasting elegance.

Paper Holder Type 3 Model: 5605 •

Paper Holder Spare Model: 5604 •