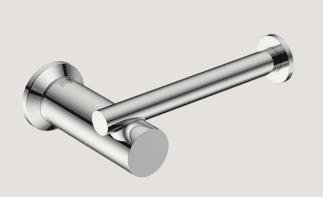

A classic round design with a subtle modern element. It compliments all bathroom styles, providing a sophisticated look and feel with a lasting elegance.

Paper Holder Type 3 Model: 5605 •

Paper Holder Spare Model: 5604 •