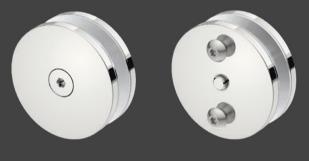

## DESIGNED TO MAKE THE MOST OF GLASS

Secure and precise mountings for bathroom accessories on glass panels and shower doors.

glass mounting RL round Model: 1005

glass mounting RL round

glass mounting RL square Model: 1007

glass mounting RL square

+ pull knob Model: 1006 + pull knob Model: 1008

Glass Mountings are optional extras for bathroom accessories only and available in a polished POLS finish. Model 1005 also available in matt black MBLK finish.