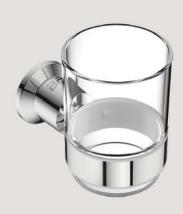

Toilet Brush + Holder Model: 5638 •

Soap Rack Model: 5630 •

Shower Rack 330mm Model: 5620 •

Glass Shelf 330mm Model: 5625 •

Glass Tumbler + Holder Model: 5632 •

Robe Hook Single Model: 5610 •

Robe Hook Double Model: 5611 •