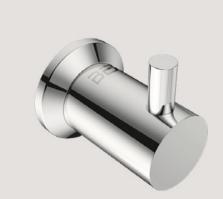

Toilet Brush + Holder Model: 5638 •

Soap Rack Model: 5630 •

Shower Rack 330mm Model: 5620 •

Glass Shelf 330mm Model: 5625 •

Glass Tumbler + Holder Model: 5632 •

Robe Hook Single Model: 5610 •

Robe Hook Double Model: 5611 •