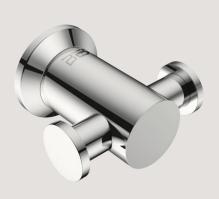

Toilet Brush + Holder Model: 5638 •

Soap Rack Model: 5630 •

Shower Rack 330mm Model: 5620 •

Glass Shelf 330mm Model: 5625 •

Glass Tumbler + Holder Model: 5632 •

Robe Hook Single Model: 5610 •

Robe Hook Double Model: 5611 •