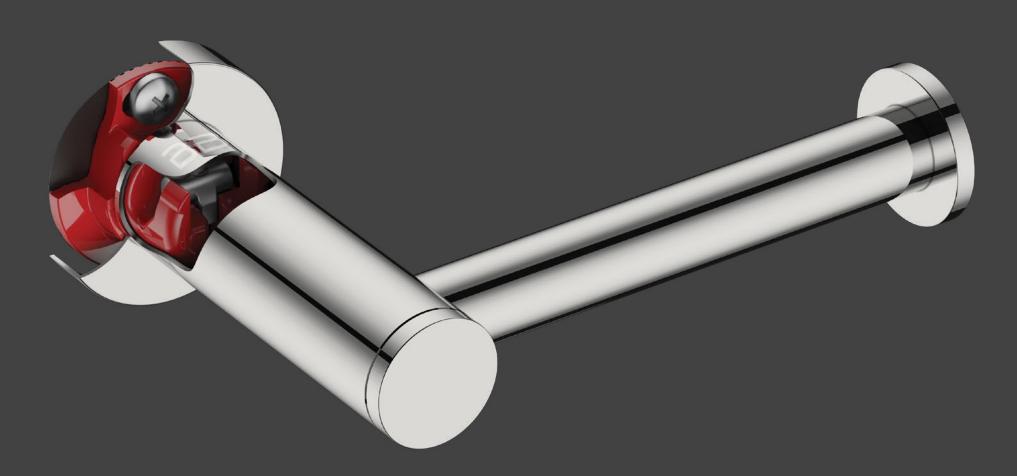

# RIGID LOC – DESIGN MEETS INNOVATION

We have developed an innovative mounting system called RIGID Loc to ensure bathroom accessories don't come loose or wobble free on their mounting. (SA Patent 2012/05046)

## ENGINEERED DOWN TO THE FINEST DETAIL

Firmly secured to the mounting, the unique RIGID Loc mounting pulls the accessory firmly against the cover plate and locks it securely in place.

Prevents Movement

The gripping ribs along with the adhesive template help prevent movement even on ultra-smooth surfaces.

**Secure Mount** 

As the screw tightens the t-barrel slides down the mounting locking the bathroom accessory securely in place.