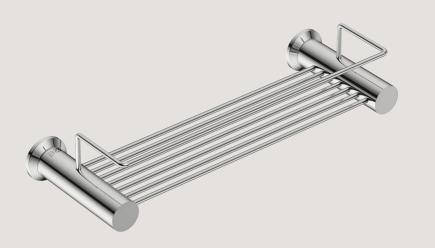

Toilet Brush + Holder Model: 5638 •

Soap Rack Model: 5630 •

Shower Rack 330mm Model: 5620 •

Glass Shelf 330mm Model: 5625 •

Glass Tumbler + Holder Model: 5632 •

Robe Hook Single Model: 5610 •

Robe Hook Double Model: 5611 •