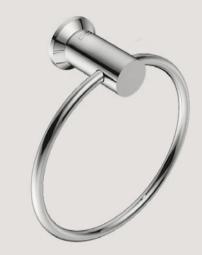

Single Towel Rail Model: 5675, 800mm •

Double Towel Rail Model: 5685, 800mm •

Towel Ring Model: 5640 •

This range is available in a polished POLS finish. For colour options available in this range, refer to the colour discs below each item. Bathroom Butler reserves the right to alter and/or remove designs from time to time without prior notice.