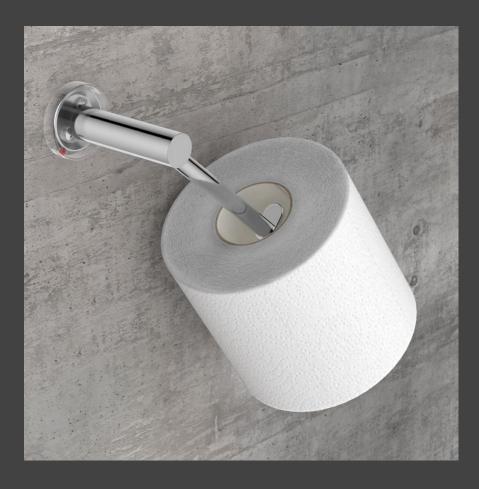

A classic round design with a subtle modern element. It compliments all bathroom styles, providing a sophisticated look and feel with a lasting elegance.

Paper Holder Type 3 Model: 5605 •

Paper Holder Spare Model: 5604 •