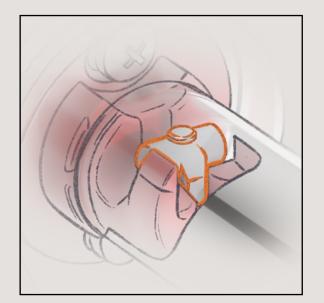

## ENGINEERED DOWN TO THE FINEST DETAIL

Firmly secured to the mounting, the unique RIGID Loc mounting pulls the accessory firmly against the cover plate and locks it securely in place.

Prevents Movement

The gripping ribs along with the adhesive template help prevent movement even on ultra-smooth surfaces.

**Secure Mount** 

As the screw tightens the t-barrel slides down the mounting locking the bathroom accessory securely in place.

Made from GRADE 304 Stainless Steel and hand polished to a mirror finish, our products will neither rust nor flake thanks to the inherent corrosion resistance properties of GRADE 304 Stainless Steel.

No More Loose Accessories. With our unique RIGID Loc Mounting System our bathroom accessories remain securely fitted on the wall.