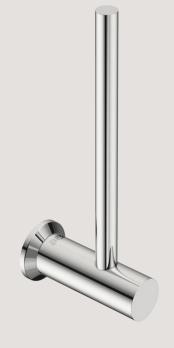

A classic round design with a subtle modern element. It compliments all bathroom styles, providing a sophisticated look and feel with a lasting elegance.

Paper Holder Type 3 Model: 5605 •

Paper Holder Spare Model: 5604 •