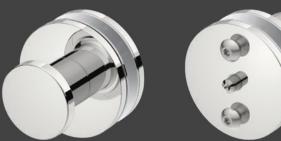

## DESIGNED TO MAKE THE MOST OF GLASS

Secure and precise mountings for bathroom accessories on glass panels and shower doors.

glass mounting RL round Model: 1005

glass mounting RL round

glass mounting RL square Model: 1007

glass mounting RL square

+ pull knob Model: 1006 + pull knob Model: 1008

Glass Mountings are optional extras for bathroom accessories only and available in a polished POLS finish. Model 1005 also available in matt black MBLK finish.